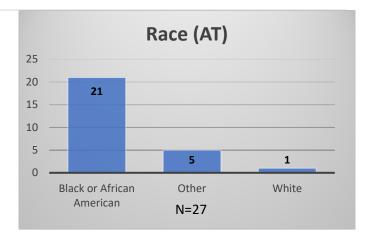

## Daily Data Dashboard – March 1, 2024 Demographics for JTDC Population Friday Morning Midnight Count

Total # of probation Involved youth<sup>1</sup>: 1,354

<sup>&</sup>lt;sup>1</sup> Probation Active: Any youth who is pending sentencing with an active social history, has been formally placed on probation or supervision with Cook County Juvenile Probation on the date of the report.

## Daily Data Dashboard – March 1, 2024 Demographics for JTDC Population Friday Morning Midnight Count