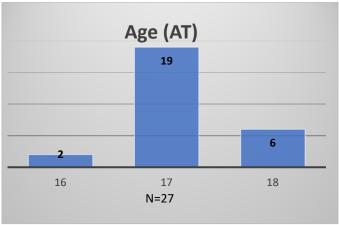

## Daily Data Dashboard – March 1, 2024 Demographics for JTDC Population Friday Morning Midnight Count

Total # of probation Involved youth<sup>1</sup>: 1,354

<sup>&</sup>lt;sup>1</sup> Probation Active: Any youth who is pending sentencing with an active social history, has been formally placed on probation or supervision with Cook County Juvenile Probation on the date of the report.

Data sources: cFive Supervisor – Probation Population and RMIS – JTDC Population

<sup>\*</sup>Age, Gender and Race for Criminal Court population (N=1) is not represented in this report.

## Daily Data Dashboard – March 1, 2024 Demographics for JTDC Population Friday Morning Midnight Count