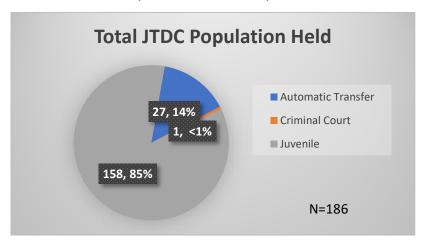

## Daily Data Dashboard – March 1, 2024 Demographics for JTDC Population Friday Morning Midnight Count

Total # of probation Involved youth<sup>1</sup>: 1,354

<sup>&</sup>lt;sup>1</sup> Probation Active: Any youth who is pending sentencing with an active social history, has been formally placed on probation or supervision with Cook County Juvenile Probation on the date of the report.

Data sources: cFive Supervisor – Probation Population and RMIS – JTDC Population

<sup>\*</sup>Age, Gender and Race for Criminal Court population (N=1) is not represented in this report.

## Daily Data Dashboard – March 1, 2024 Demographics for JTDC Population Friday Morning Midnight Count