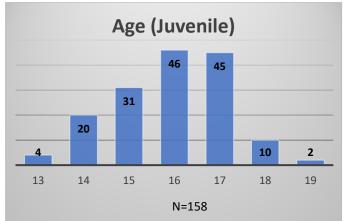

## Daily Data Dashboard – March 1, 2024 Demographics for JTDC Population Friday Morning Midnight Count

Total # of probation Involved youth<sup>1</sup>: 1,354

<sup>&</sup>lt;sup>1</sup> Probation Active: Any youth who is pending sentencing with an active social history, has been formally placed on probation or supervision with Cook County Juvenile Probation on the date of the report.

Data sources: cFive Supervisor – Probation Population and RMIS – JTDC Population

<sup>\*</sup>Age, Gender and Race for Criminal Court population (N=1) is not represented in this report.

## Daily Data Dashboard – March 1, 2024 Demographics for JTDC Population Friday Morning Midnight Count