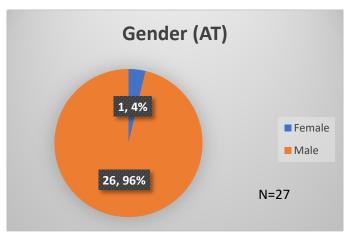

## Daily Data Dashboard – March 1, 2024 Demographics for JTDC Population Friday Morning Midnight Count

Total # of probation Involved youth<sup>1</sup>: 1,354

<sup>&</sup>lt;sup>1</sup> Probation Active: Any youth who is pending sentencing with an active social history, has been formally placed on probation or supervision with Cook County Juvenile Probation on the date of the report.

## Daily Data Dashboard – March 1, 2024 Demographics for JTDC Population Friday Morning Midnight Count