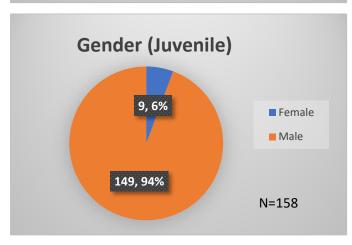

## Daily Data Dashboard – March 1, 2024 Demographics for JTDC Population Friday Morning Midnight Count

Total # of probation Involved youth<sup>1</sup>: 1,354

<sup>&</sup>lt;sup>1</sup> Probation Active: Any youth who is pending sentencing with an active social history, has been formally placed on probation or supervision with Cook County Juvenile Probation on the date of the report.

Data sources: cFive Supervisor – Probation Population and RMIS – JTDC Population

<sup>\*</sup>Age, Gender and Race for Criminal Court population (N=1) is not represented in this report.

## Daily Data Dashboard – March 1, 2024 Demographics for JTDC Population Friday Morning Midnight Count