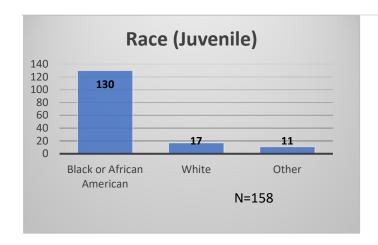

## Daily Data Dashboard – March 1, 2024 Demographics for JTDC Population Friday Morning Midnight Count

Total # of probation Involved youth<sup>1</sup>: 1,354

<sup>&</sup>lt;sup>1</sup> Probation Active: Any youth who is pending sentencing with an active social history, has been formally placed on probation or supervision with Cook County Juvenile Probation on the date of the report.

## Daily Data Dashboard – March 1, 2024 Demographics for JTDC Population Friday Morning Midnight Count